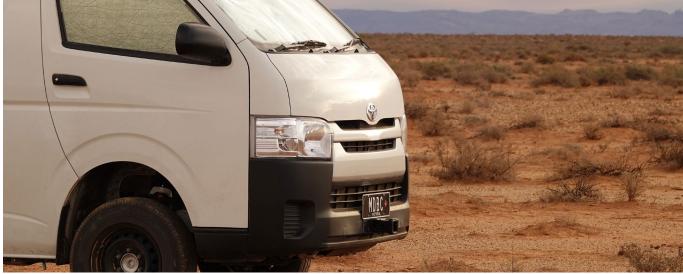

## **FEATURES**

Providing 100mm of suspension lift and an increase of 350-450Kg GVM across the entire Hiace and Commuter range, the 2WD lift kit is a cost effective solution perfectly suited to trade and tour vehicles.

Uprated rear leaf springs

Uprated front shock absorbers

Uprated rear shock absorbers

Increased ride height by 100mm

GVM increase across all models

New uprated inner tie rods

Extended brake hoses

Bump stop relocation mounts