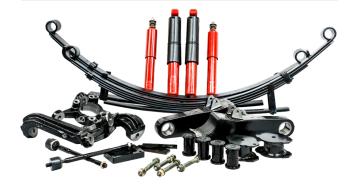

## STANDARD INCLUSIONS /

| Heavy duty | lower control | arms |  |
|------------|---------------|------|--|
|------------|---------------|------|--|

Heavy duty extended steer knuckles

Heavy duty castor rods

Uprated rear leaf springs

Uprated front shock absorbers

Uprated rear shock absorbers

Increased ride height by 100mm

GVM increase across all models

New uprated inner tie rods

Extended brake hoses

Bump stop relocation mounts