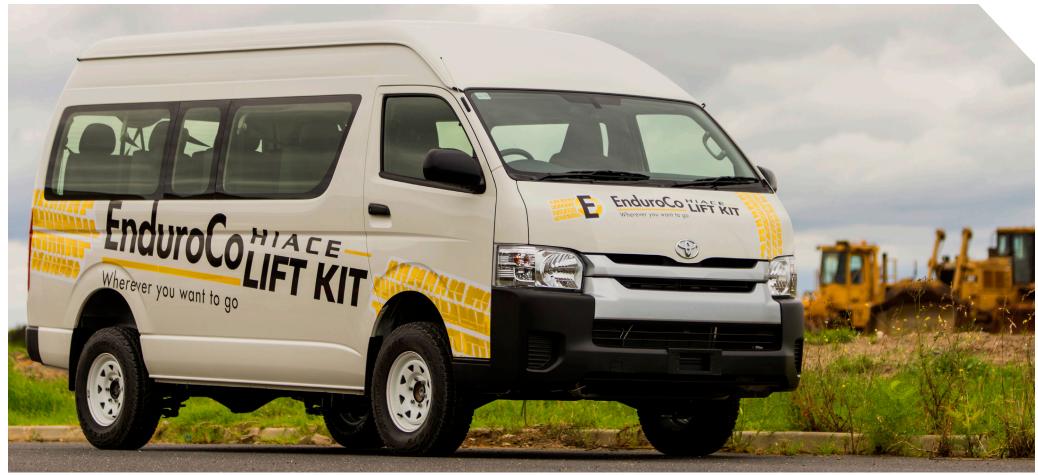

## **FEATURES**

Providing 100mm of suspension lift and an increase of 350-450Kg GVM across the entire Hiace and Commuter range, the 2WD lift kit is a cost effective solution perfectly suited to trade and tour vehicles.

## **BENEFITS**

Designed from the exclusive EnduroCo 4x4 conversion, the 2WD lift was made for applications where 4x4 vehicles were not required; however, a requirement for an increase in suspension and body lift was needed.