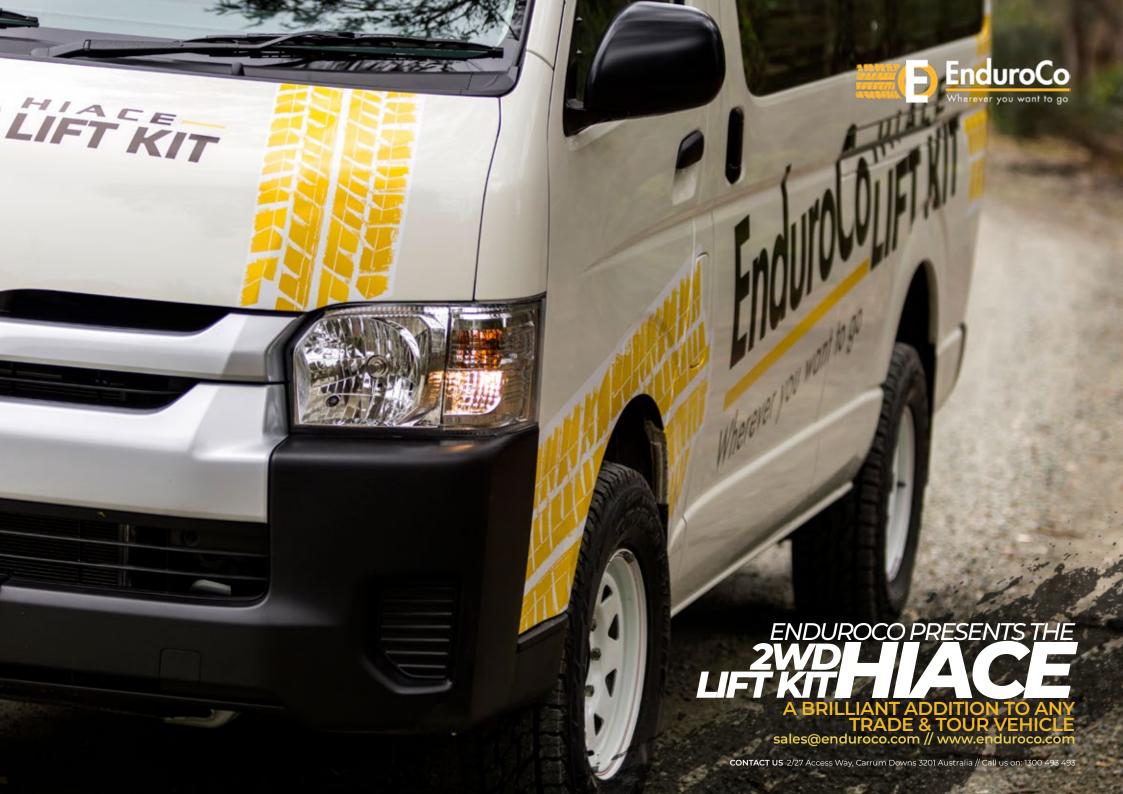

## **FEATURES**

Providing 100mm of suspension lift and an increase of 350-450Kg GVM across the entire Hiace and Commuter range, the 2WD lift kit is a cost effective solution perfectly suited to trade and tour vehicles.

## **BENEFITS**

Designed from the exclusive EnduroCo 4x4 conversion, the 2WD lift was made for applications where 4x4 vehicles were not required; however, a requirement for an increase in suspension and body lift was needed.