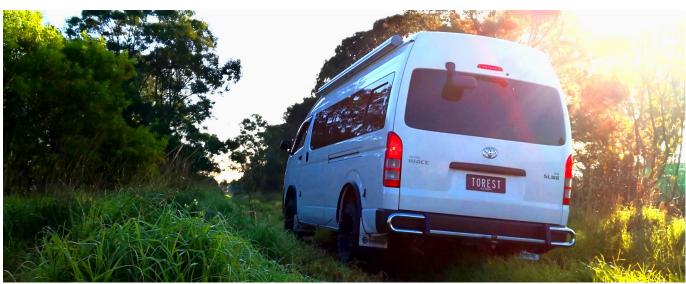

## **FEATURES**

Providing 100mm of suspension lift and an increase of 350-450Kg GVM across the entire Hiace and Commuter range, the 2WD lift kit is a cost effective solution perfectly suited to trade and tour vehicles.

Uprated rear leaf springs

Uprated front shock absorbers

Uprated rear shock absorbers

Increased ride height by 100mm

GVM increase across all models

New uprated inner tie rods

Extended brake hoses

Bump stop relocation mounts