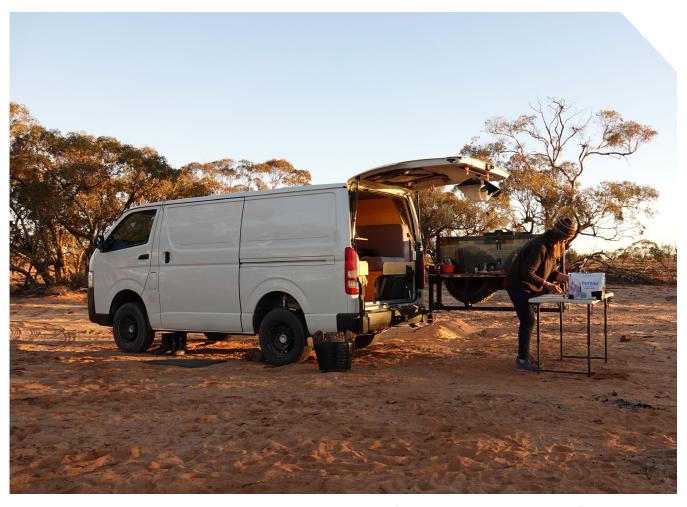

## **FEATURES**

Providing 100mm of suspension lift and an increase of 350-450Kg GVM across the entire Hiace and Commuter range, the 2WD lift kit is a cost effective solution perfectly suited to trade and tour vehicles.

## **BENEFITS**

Designed from the exclusive EnduroCo 4x4 conversion, the 2WD lift was made for applications where 4x4 vehicles were not required; however, a requirement for an increase in suspension and body lift was needed.

## **OPTIONS**

From a complete mine-spec built personnel transport solution, an emergency service vehicle or as a truly capable offroad tourer; EnduroCo provides a a host a optional additions to suit your application.